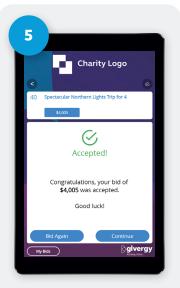

# HOW TO USE THE GIVERGY PLATFORM **TABLET BIDDING**





#### **Browse Items**

the auction items on offer.

For more information and an image of each item tap your chosen item.

Start by having a look through



## Make a Choice

For the item you would like to bid on tap the 'Place Bid' button.



## Name & PIN

You create your 4-digit pin the first time you use the system. If you are not on the system please tell the Givergy event staff, or tap 'Register'.



## Enter Bid

Enter the amount you would like to bid or pledge and then tap 'Anonymous' or 'Confirm' to submit.

For a snapshot of your bidding activity tap on 'My Bids'.



# Accepted!

You will be informed that your bid has been accepted.



#### Watch the Screens

All screens around the room will be updated instantly with the 'New highest bid' message.

us.inquiries@givergy.com www.givergy.com