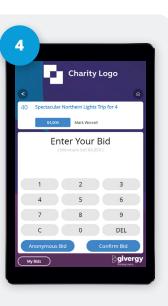

## Enter Bid

Enter the amount you would like to bid or pledge and then tap 'Anonymous' or 'Confirm' to submit.

For a snapshot of your bidding activity tap on 'My Bids'.