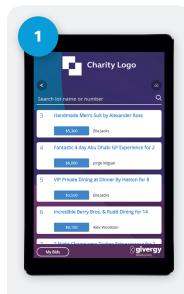

## Make a Choice

For the item you would like to bid on tap the 'Place Bid' button.