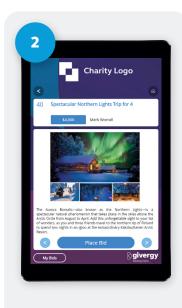

## Name & PIN

You create your 4-digit pin the first time you use the system. If you are not on the system please tell the Givergy event staff, or tap 'Register'.