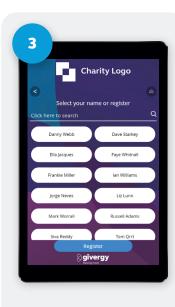

## Name & PIN

You create your 4-digit pin the first time you use the system. If you are not on the system please tell the Givergy event staff, or tap 'Register'.