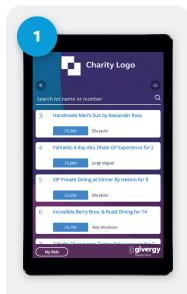

### **Browse Items**

Start by having a look through the auction items on offer.

For more information and an image of each item tap your chosen item.