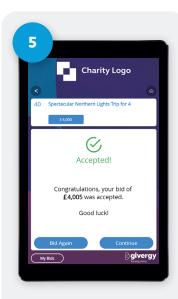

# HOW TO USE THE GIVERGY PLATFORM **TABLET BIDDING**





### **Browse Items**

Start by having a look through the auction items on offer.

For more information and an image of each item tap your chosen item.



## Make a Choice

For the item you would like to bid on tap the 'Place Bid' button.



## Name & PIN

You create your 4-digit pin the first time you use the system. If you are not on the system please tell the Givergy event staff, or tap 'Register'.



## Enter Bid

Enter the amount you would like to bid or pledge and then tap 'Anonymous' or 'Confirm' to submit.

For a snapshot of your bidding activity tap on 'My Bids'.



# Accepted!

You will be informed that your bid has been accepted.



# Watch the Screens

All screens around the room will be updated instantly with the 'New highest bid' message.

uk.enquiries@givergy.com www.givergy.com