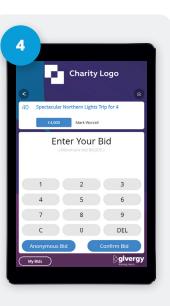

## Enter Bid

Enter the amount you would like to bid or pledge and then tap 'Anonymous' or 'Confirm' to submit.

For a snapshot of your bidding activity tap on 'My Bids'.