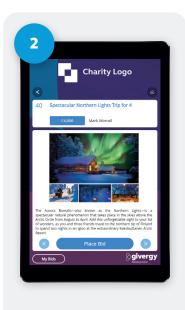

## Make a Choice

For the item you would like to bid on tap the 'Place Bid' button.