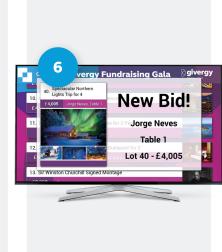

# Watch the Screens

All screens around the room will be updated instantly with the 'New highest bid' message.

uk.enquiries@givergy.com www.givergy.com