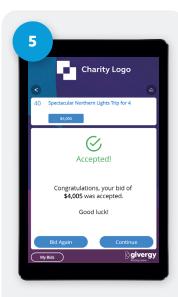

# Accepted!

You will be informed that your bid has been accepted.

All screens around the room will be updated instantly with

**Watch the Screens** 

will be updated instantly with the 'New highest bid' message.