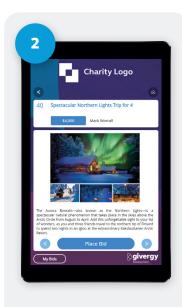

## Name & PIN

You create your 4-digit pin the first time you use the system. If you are not on the system please tell the Givergy event staff, or tap 'Register'.