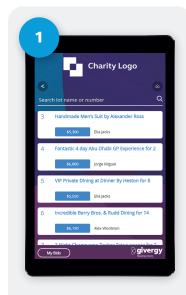

## Make a Choice

For the item you would like to bid on tap the 'Place Bid' button.