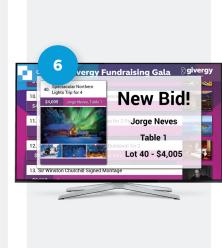

# Accepted!

You will be informed that your bid has been accepted.

All screens around the room will be updated instantly with

**Watch the Screens** 

will be updated instantly with the 'New highest bid' message.