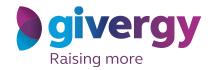

# HOW TO USE THE GIVERGY PLATFORM **TABLET BIDDING**

the auction items on offer.

For more information and an image of each item tap your chosen item.

Start by having a look through