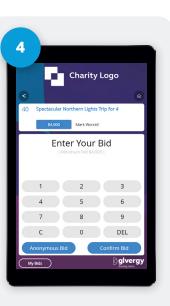

## Enter Bid

Enter the amount you would like to bid or pledge and then tap 'Anonymous' or 'Confirm' to submit.

For a snapshot of your bidding activity tap on 'My Bids'.