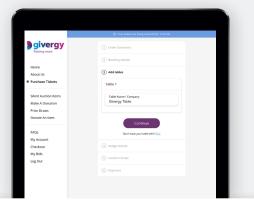

### 6.2 Add Tables

If purchasing a table, add a name for your table. This would usually be your host's or company name. If you do not have this information, please click **'skip'**.

### 6.3 Assign Tickets

Assign a ticket for each member of your party. You may also be required to answer some questions for each guest at this stage. If you don't have this information, click **'add later'**.