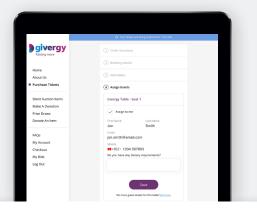

### 6.3 Assign Tickets

Assign a ticket for each member of your party. You may also be required to answer some questions for each guest at this stage. If you don't have this information, click **'add later'**.

If you would like to send the tickets to your guests at this stage, ensure **'send tickets to guests'** is ticked.