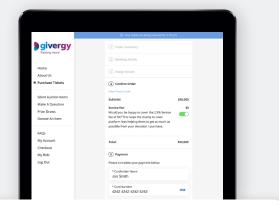

### 6.4 Confirm Order

Here is where you can add any promo codes given to you by the organizer, by clicking **'enter promo code'**.

Enter your credit card details and click **'purchase tickets'**. Choose to leave your card on file to make it easier to participate in other fundraising activities on the website.