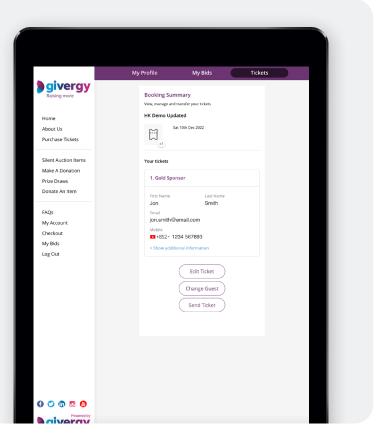

## **Purchase Complete**

You will receive a receipt and ticket to your email.

Within this email, you will be able to follow a link to **'manage tickets'**.

|         | _ * *               |
|---------|---------------------|
| To      | jon.smith@email.com |
| Subject | Your Tickets        |
| V       | OUR TICKETS         |
|         |                     |
|         | ICKET 1             |
| Na      | ame                 |
| Jo      | n Smith             |
|         | nail                |
| joi     | n.smith@email.com   |
|         | none Number         |
| +8      | 52(0)1234567891     |
|         |                     |
|         | MANAGE TICKETS      |
|         |                     |
|         |                     |
|         |                     |

### Send Tickets (Optional)

If you purchased a table ticket, please follow the **'manage tickets'** link to send tickets to your guests and update your guest details if you didn't have this information prior.