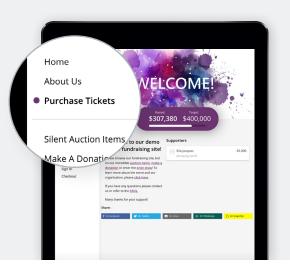

## **View Ticket Options**

Navigate to the menu and click **'purchase tickets'**.

Scroll down to view the different tickets available to purchase.

To see more information about what is included, click **'show info'**.