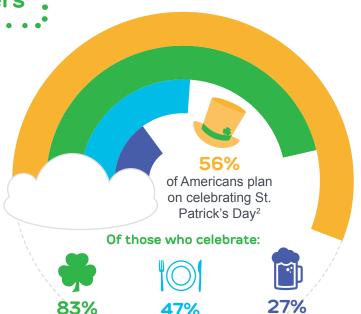

## 23.7 billion & 2.2 billion:

The number of pounds of U.S. beef and cabbage produced annually, respectively. Corned beef and cabbage is a staple at St. Patrick's Day celebrations. 4

will wear green 47% will make a special dinner or attend a

private party

will attend a party at a bar/ restaurant