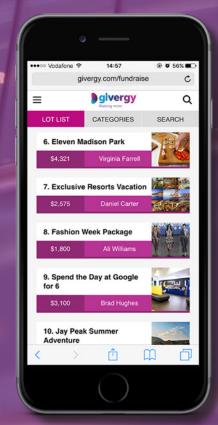

### Mobile

**Tablet** 

### **Benefits of mobiles**

- Each guest has their own device
- Very simple to use
- Great marketing tool