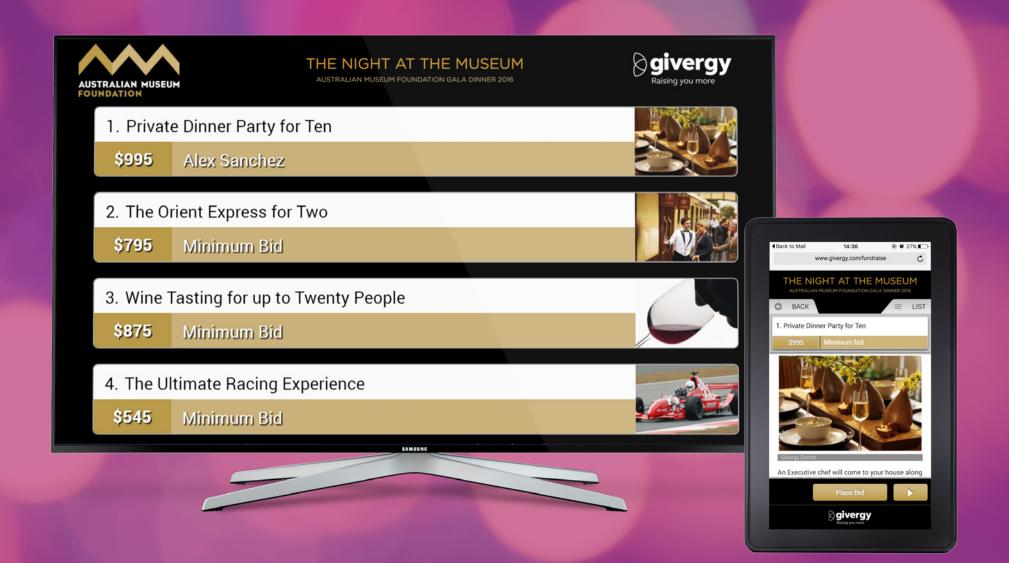

### Mobile

**Tablet** 

### **Benefits of mobiles**

- Each guest has their own device
- Very simple to use
- Great marketing tool

### **Benefits of tablets**

- Bespoke flexible app
- Maintain guest attention
- Local reliable wifi network