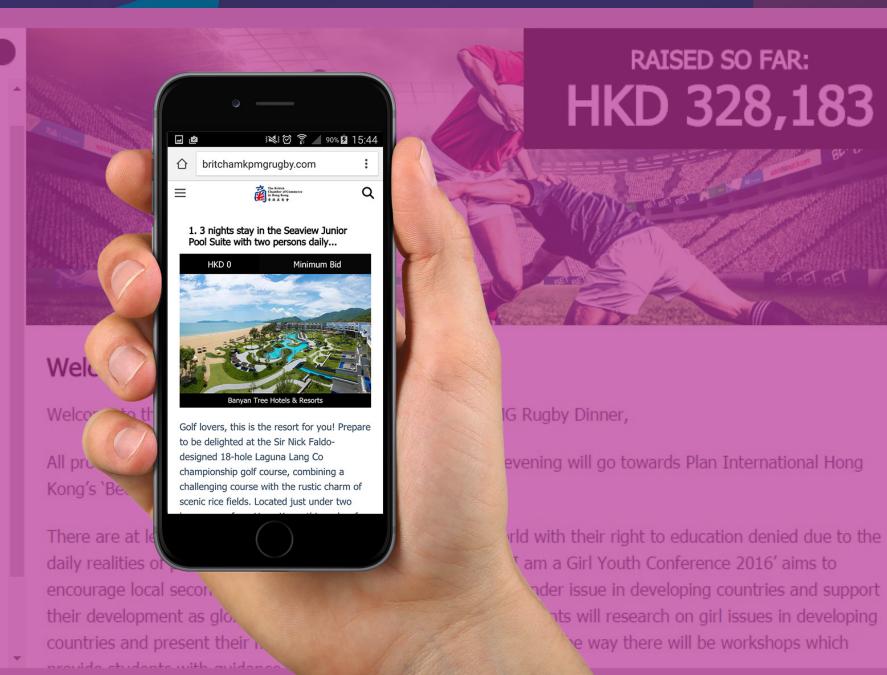

### Mobile

**Tablet** 

### **Benefits of tablets**

- Bespoke flexible app
- Maintain guest attention
- Local reliable wifi network