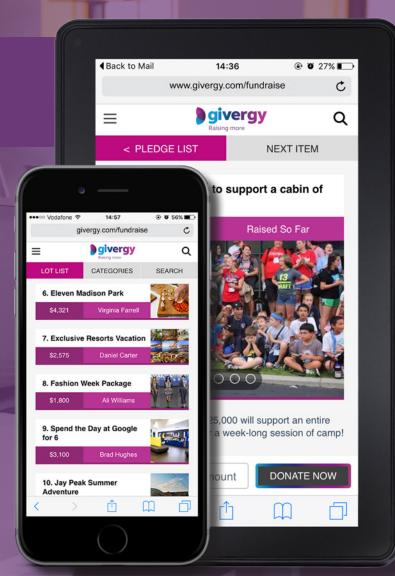

### Mobile

**Tablet** 

### **Benefits of mobiles**

- Each guest has their own device
- Very simple to use
- Great marketing tool