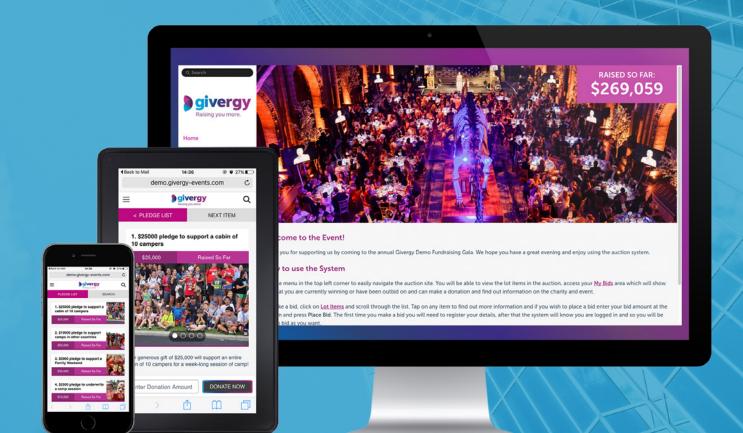

### Mobile

**Tablet** 

### **Benefits of mobiles**

- Each guest has their own device
- Very simple to use
- Great marketing tool

### **Benefits of tablets**

- Bespoke flexible app
- Maintain guest attention
- Local reliable wifi network