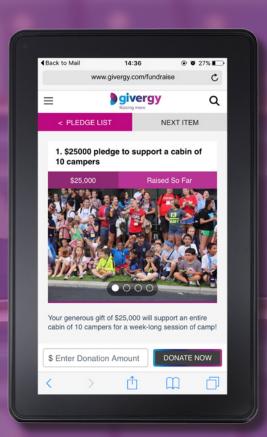

### Mobile

**Tablet** 

### **Benefits of tablets**

- Bespoke flexible app
- Maintain guest attention
- Local reliable wifi network