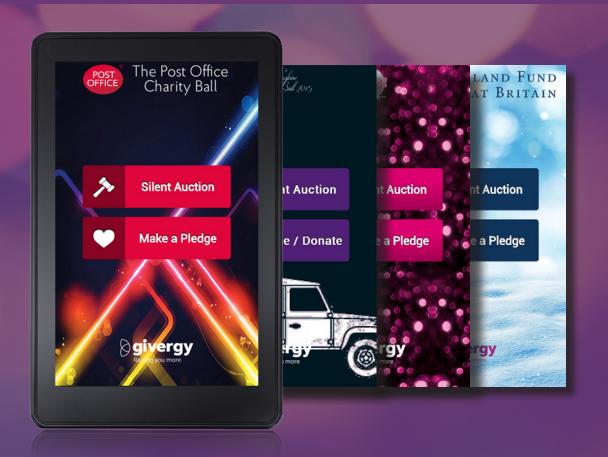

### Mobile

**Tablet** 

### **Benefits of mobiles**

- Each guest has their own device
- Very simple to use
- Great marketing tool

### **Benefits of tablets**

- Bespoke flexible app
- Maintain guest attention
- Local reliable wifi network