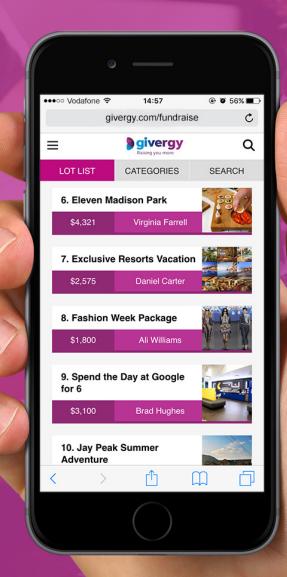

### Mobile

**Tablet** 

### **Benefits of mobiles**

- Each guest has their own device
- Very simple to use
- Great marketing tool